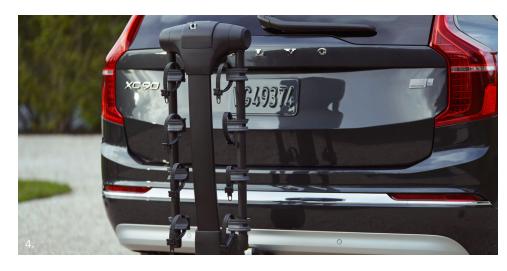

#### For fun road trips

Wherever you're headed, these accessories will assist you during your next adventure.

- 1. Roof Box
- 2. Retractable Trailer Hitch3. USB-C Charger

- 4. Ski Rack
- 5. All-Weather Load Compartment Mat6. All-Weather Cabin Floor Mats7. Running Boards