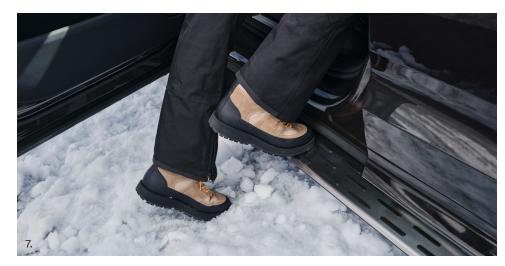

#### For fun road trips

Wherever you're headed, these accessories will assist you during your next adventure.

- 1. Roof Box
- 2. Retractable Trailer Hitch3. USB-C Charger

- 4. Ski Rack
- 5. All-Weather Load Compartment Mat6. All-Weather Cabin Floor Mats7. Running Boards