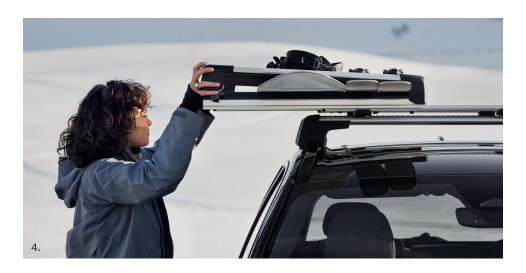

#### For fun road trips

Wherever you're headed, these accessories will assist you during your next adventure.

- 1. Roof Box
- 2. Retractable Trailer Hitch3. USB-C Charger

- 4. Ski Rack
- 5. All-Weather Load Compartment Mat6. All-Weather Cabin Floor Mats7. Running Boards