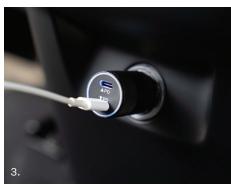

#### For fun road trips

Wherever you're headed, these accessories will assist you during your next adventure.

- 1. Roof Box
- 2. Retractable Trailer Hitch3. USB-C Charger

- 4. Ski Rack
- 5. All-Weather Load Compartment Mat6. All-Weather Cabin Floor Mats7. Running Boards