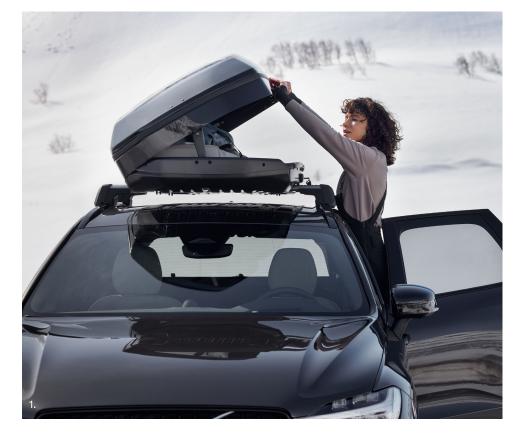

#### For fun road trips

Wherever you're headed, these accessories will assist you during your next adventure.

- 1. Roof Box
- 2. Retractable Trailer Hitch3. USB-C Charger

- 4. Ski Rack
- 5. All-Weather Load Compartment Mat6. All-Weather Cabin Floor Mats7. Running Boards